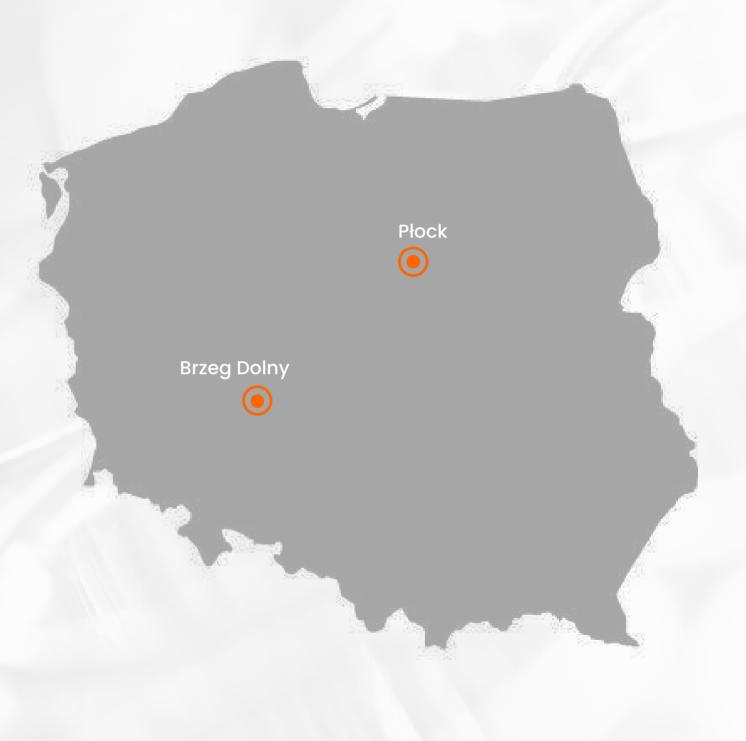

**Iceland** Húsavík

**Latvia** Ventspils

North Macedonia

Skopje

**Poland** 

Brzeg Dolny\* Dębica Gdynia Gliwice

Kędzierzyn-Koźle

Kutno Płock Żółwin Zagórze **Romania** Râmnicu Vâlcea

We deliver products to more than **700 CUSTOMERS** 

PCC EXOL SA revenue in 2022 EUR 250 724 000

We have more than **300 EMPLOYEES** 

We supply more than
700 PRODUCTS
for various industrial applications

Our production sites: BRZEG DOLNY AND PŁOCK

Our production plants are located in Brzeg Dolny and Płock.