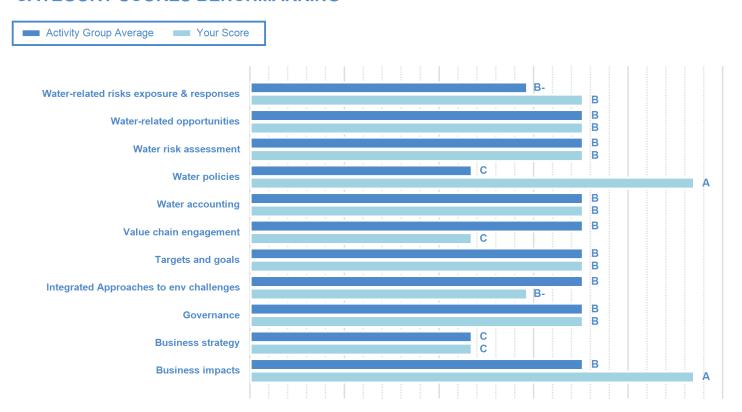

#### CATEGORY SCORES BENCHMARKING

Each category score in the bar chart represents the progression within each scoring level. The Context and Verification categories have not been included for category score breakdown as they are not scored at both Management and Leadership levels.

Scoring categories are groupings of questions by topic. They are sub-groups of the 2022 questionnaire modules and are consistent across all sectors. Weighting applied to each category varies across sectors to highlight the areas most important to environmental stewardship in specific sectors.