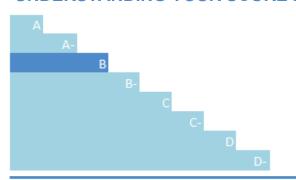

#### UNDERSTANDING YOUR SCORE REPORT

PCC Exol received a B which is in the Management band. This is the same as the Europe regional average of B, and the same as the Chemicals sector average of B.

Leadership (A/A-): Implementing current best practices

Management (B/B-): Taking coordinated action on water issues

Awareness (C/C-): Knowledge of impacts on, and of, water issues

Disclosure (D/D-): Transparent about water issues