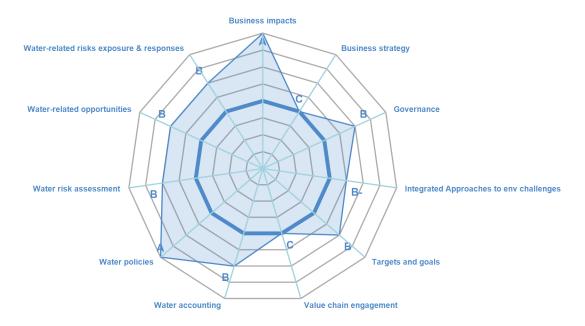

#### **CATEGORY SCORES**

If a company scored C or below, they will not have been scored for Management or Leadership points (the dark blue line represents this).

Please download the **CDP Scoring Introduction** for more information.